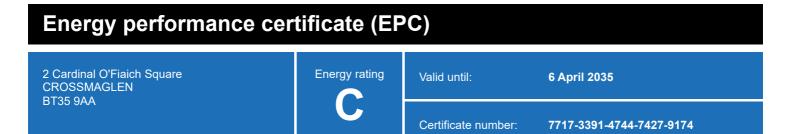

# **Energy rating and score**

This property's energy rating is C.

Properties get a rating from A+ (best) to G (worst) and a score.

The better the rating and score, the lower your property's carbon emissions are likely to be.